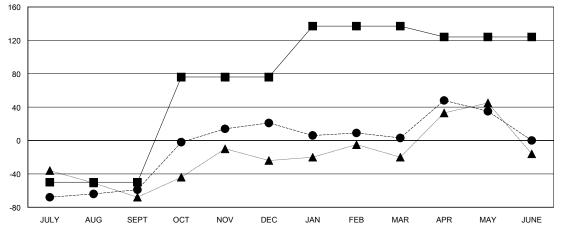

## GOALS AND ACTUAL MEMBERS CUMULATIVE

MEMBERSHIP DATA

| - ■ - NEW MEMBER GROWTH NET GOAL  |
|-----------------------------------|
| - ● - NEW MEMBER GROWTH ACTUAL    |
| - ▲ - LAST YEAR MEMBERSHIP ACTUAL |
|                                   |
|                                   |
|                                   |