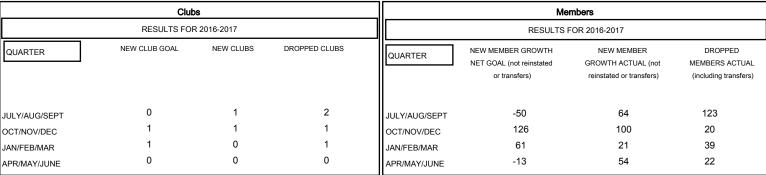

## GOALS AND ACTUAL MEMBERS CUMULATIVE

MEMBERSHIP DATA

| - ■ - NEW MEMBER GROWTH NET GOAL  |
|-----------------------------------|
| - ● - NEW MEMBER GROWTH ACTUAL    |
| - ▲ - LAST YEAR MEMBERSHIP ACTUAL |
|                                   |
|                                   |
|                                   |