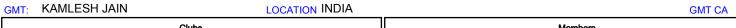

## MONTHLY MEMBERSHIP PROGRESS REPORT

District 323 F2

Results as of: 5/31/2017





## GOALS AND ACTUAL NEW CLUBS CUMULATIVE



## GOALS AND ACTUAL MEMBERS CUMULATIVE



MEMBERSHIP DATA

| - ■ - NEW MEMBER GROWTH NET GOAL  |
|-----------------------------------|
| - ● - NEW MEMBER GROWTH ACTUAL    |
| - ▲ - LAST YEAR MEMBERSHIP ACTUAL |
|                                   |
|                                   |
|                                   |

| DROPPED CLUBS: 4 |     |
|------------------|-----|
| DROPPED MEMBERS  |     |
| DECEASED         | 10  |
| CLUB CANCELLED   | 23  |
| OTHER            | 171 |
| TOTAL            | 204 |

| 32 CLUBS OF 59 ADDED 1 OR MORE | GENDER DISTRIBUTION       |                                |       |
|--------------------------------|---------------------------|--------------------------------|-------|
| NEW MEMBERS